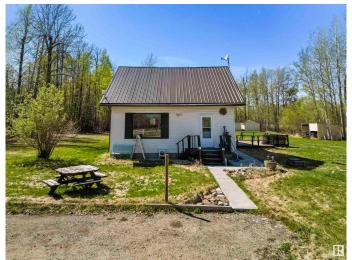

#### \$379,900

3 Bedroom, 1.50 Bathroom, 1,404 sqft Rural on 2.11 Acres

None, Rural Brazeau County, AB

Charming 2.11 acre property featuring a bright, open-concept two-story home and a fully FINISHED DOUBLE DETACHED GARAGE, located just 15 minutes West of Drayton Valley, with less than 1 km of gravel road! The home offers 1,400 sq. ft. of living space, including 3 bedrooms and 2 bathrooms and a large back entry! The primary bedroom is located on the main level and the upstairs bedrooms have the original hardwood floors that have been refinished! Enjoy plenty of privacy, ample outdoor parking, plus there would be plenty space to build the shop of your dreams or expand the home to suit your needs. There's also lots of room for gardening and outdoor activities PLUS this location is close to Crown Lands and the Brazeau Dam! \*\*All outlines on drone photos are approximate\*\*