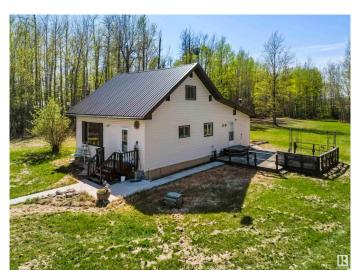

#### \$379,900

3 Bedroom, 1.50 Bathroom, 1,404 sqft Rural on 2.11 Acres

None, Rural Brazeau County, AB

Charming 2.11 acre property featuring a bright, open-concept two-story home and a fully FINISHED DOUBLE DETACHED GARAGE, located just 15 minutes West of Drayton Valley, with less than 1 km of gravel road! The home offers 1,400 sq. ft. of living space, including 3 bedrooms and 2 bathrooms and a large back entry! The primary bedroom is located on the main level and the upstairs bedrooms have the original hardwood floors that have been refinished! Enjoy plenty of privacy, ample outdoor parking, plus there would be plenty space to build the shop of your dreams or expand the home to suit your needs. There's also lots of room for gardening and outdoor activities PLUS this location is close to Crown Lands and the Brazeau Dam! \*\*All outlines on drone photos are approximate\*\*