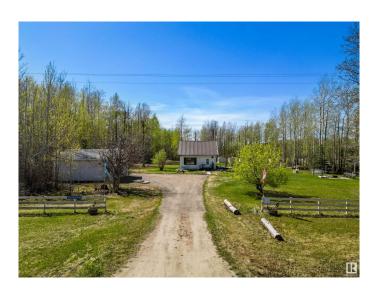

#### \$379,900

3 Bedroom, 1.50 Bathroom, 1,404 sqft Rural on 2.11 Acres

None, Rural Brazeau County, AB

Charming 2.11 acre property featuring a bright, open-concept two-story home and a fully FINISHED DOUBLE DETACHED GARAGE, located just 15 minutes West of Drayton Valley, with less than 1 km of gravel road! The home offers 1,400 sq. ft. of living space, including 3 bedrooms and 2 bathrooms and a large back entry! The primary bedroom is located on the main level and the upstairs bedrooms have the original hardwood floors that have been refinished! Enjoy plenty of privacy, ample outdoor parking, plus there would be plenty space to build the shop of your dreams or expand the home to suit your needs. There's also lots of room for gardening and outdoor activities PLUS this location is close to Crown Lands and the Brazeau Dam! \*\*All outlines on drone photos are approximate\*\*