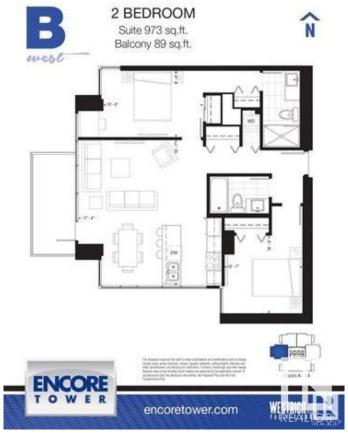

## \$355,000

2 Bedroom, 2.00 Bathroom, 865 sqft Condo / Townhouse on 0.00 Acres

Downtown (Edmonton), Edmonton, AB

CENTRALLY LOCATED IN DOWNTOWN EDMONTON. ENCORE TOWNER AT 10180 103 ST. WALK TO ROGERS ICE DISTRICT. THIS 2 BEDROOMS, 2 FULL BATHROOMS UNIT HAS SPLIT-BEDROOM DESIGN & OFFERS SPACIOUS OPEN-CONCEPT LIVING, 20 FT LENGTH WEST BALCONY, A LARGE MASTER BEDROOM FITS QUEEN SIZED BED, DUAL CLOSETS & PRIVATE ENSUITE BATH. OPEN KITCHEN OVERLOOKS LIVING ROOM. STAINLESS STEEL APPLICANCES. SLEEK QUARTZ KITCHEN COUNTERTOP. 9 FT CEILING. DURABLE LAMINATED FLOOR. CONDO FEE IS ABOUT \$660.00/M INCLUDING **BUILDING INSURANCE, EXTERIOR &** COMMON AREAS MAINTENANCE, WATER/SEWER, GAS, PROFESSIONAL MANAGEMENT, RESERVED FUND CONTRIBUTION, PROPERT TAX IS ABOUT \$4,019.00 FOR 2024. 1 UNDERGROUND PARKING #351.

#### **Essential Information**

MLS® # E4419218

Price \$355,000

Bedrooms 2

Bathrooms 2.00

Full Baths 2

Square Footage 865 Acres 0.00

Year Built 2020