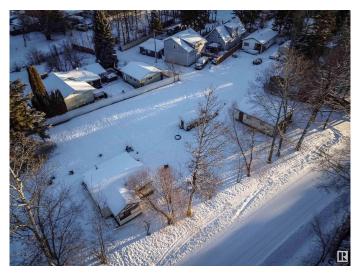

## \$150,000

2 Bedroom, 1.00 Bathroom, 555 sqft Rural on 0.34 Acres

Alberta Beach, Rural Lac Ste. Anne County, AB

Fully Serviced cottage set on a double corner lot measuring just over a third of an acre. Recently amalgamated lots now has this measuring at 100 x 150' total lot area. Taxes are yet to be assessed as one so will be considerably less. Cabin may not be restored. Comes with gas/power/sewer and well. Also a double oversized detached garage. Close to the lake, centre of town with all amenities and main beach area, library, museum and restaurants. Enjoy all the activities lake living offers with boating, swimming, fishing both in summer and winter, snowmobiling and much more. Located in Alberta Beach, just 35 minutes NW of Edmonton.