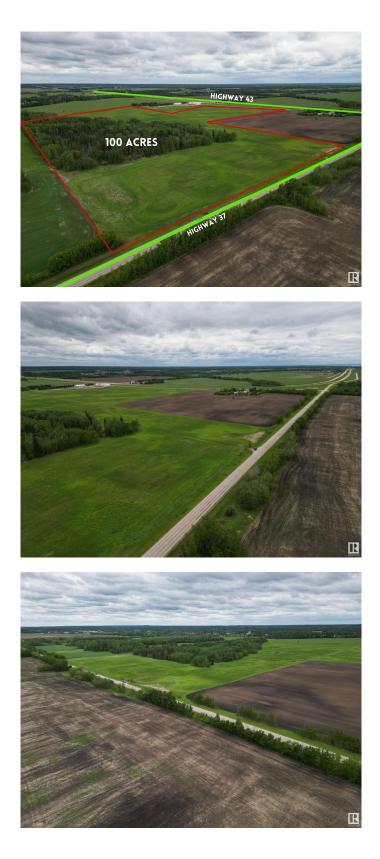

### \$1,064,000

0 Bedroom, 0.00 Bathroom, Rural on 100.00 Acres

None, Rural Lac Ste. Anne County, AB

Welcome to an exceptional opportunity with 100 acres of picturesque farmland located just 2 minutes west of Onoway, Alberta. This prime property boasts significant development potential, subject to MD approval. Featuring excellent highway frontage for easy access and visibility, the land includes approximately 80 acres of arable terrain, ideal for agriculture, alongside approximately 20 acres of lush bushland that adds natural beauty and privacy. The strategic location and diverse land composition make it perfect for future development projects. Don't miss this chance to invest in a versatile and highly desirable piece of real estate.