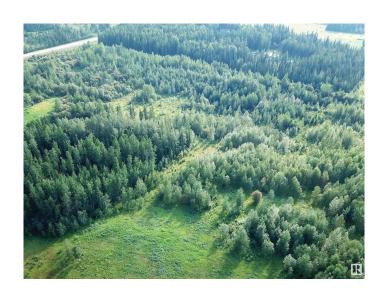

## \$140,000

0 Bedroom, 0.00 Bathroom, Rural on 3.48 Acres

None, Rural Yellowhead, AB

3.48 ACRES, ONE MNUTE FROM THE TOWN OF EDSON, ON PAVED ROAD, TOWNSHIP ROAD 175. Zoned Country Residential District, Which Has Many Permitted And Discretionary Uses. This Beautiful Land is Surrounded by Trees With a Beautiful Building Site nestled in the many trees for privacy. This is the Perfect Location for Those Looking for Peaceful Country Living and Being Within Close Proximity to Town. No Restrictive Covenants Or Restrictions on this Piece of Land. You can Build a New Home, Set up a Modular or Mobile Home, Build a Cabin or Simply Pull Your Holiday Trailer onto the Land. Directions From Edson: Take HWY 748 North, East onto Township Road 534, Property is on the North Side of the Road. Sign is up!