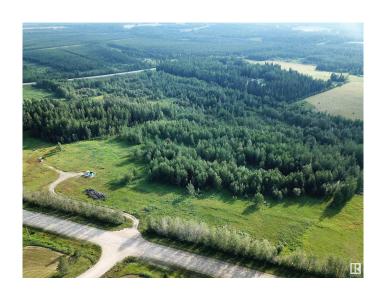

## \$189,000

0 Bedroom, 0.00 Bathroom, Rural on 7.19 Acres

None, Rural Yellowhead, AB

7.19 ACRES, ONE MNUTE FROM THE TOWN OF EDSON, JUST OFF PAVEMENT AND RANGE ROAD 174A (GRANDE PRAIRIE TRAIL). Zoned Country Residential District, Which has Many Permitted And Discretionary Uses. Build your dream home on this beautiful land surrounded by trees. This is the perfect location for those looking for peaceful country living and being within close proximity to town. No Restrictive Covenants Or Restrictions on this Piece of Land. You can Build a New Home, Set up a Modular or Mobile Home, Build a Cabin or Simply Pull Your Holiday Trailer onto the Land. Directions From Edson: Take HWY 748 North, East onto Township Road 534, North on 174A, property is on the Left West side of the road. Sign is up! Adjacent Lots Also Listed FOR SALE!

## **Exterior**

Exterior Features Backs Onto Park/Trees, Treed Lot