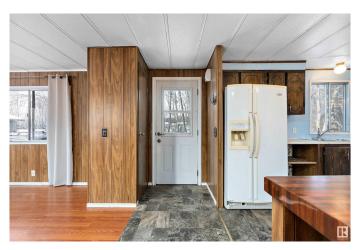

#### \$159,900

2 Bedroom, 1.00 Bathroom, 914 sqft Rural on 0.51 Acres

St. Francis, Rural Leduc County, AB

Affordable and full of potential, this mobile home is situated on a spacious 0.51-acre lot, providing ample room for outdoor activities or future improvements. Move-in ready with opportunities to customize to your taste, the home features 2 bedrooms and 1 bathroom with direct access to the main bedroom. A handy insulated storage shed adds extra space for tools or equipment, as well as an out-building at the rear of the property. Low maintenance yard backed by aspen poplars. Conveniently located on pavement near Warburg and just 30 minutes from Leduc, Drayton Valley, and Stony Plain, this property is perfect as a quiet retreat, investment, or starter home.