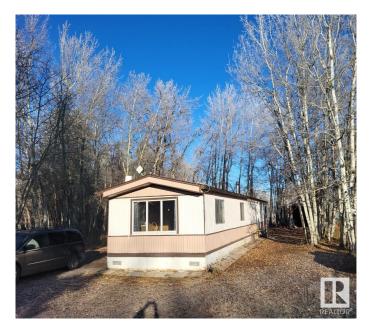

#### \$159,900

2 Bedroom, 1.00 Bathroom, 914 sqft Rural on 0.51 Acres

St. Francis, Rural Leduc County, AB

Affordable and full of potential, this mobile home is situated on a spacious 0.51-acre lot, providing ample room for outdoor activities or future improvements. Move-in ready with opportunities to customize to your taste, the home features 2 bedrooms and 1 bathroom with direct access to the main bedroom. A handy insulated storage shed adds extra space for tools or equipment, as well as an out-building at the rear of the property. Low maintenance yard backed by aspen poplars. Conveniently located on pavement near Warburg and just 30 minutes from Leduc, Drayton Valley, and Stony Plain, this property is perfect as a quiet retreat, investment, or starter home.

Built in 1978

## Exterior

| Exterior          | Modular              |
|-------------------|----------------------|
| Exterior Features | Flat Site, Treed Lot |
| Construction      | Modular              |
| Foundation        | Block                |