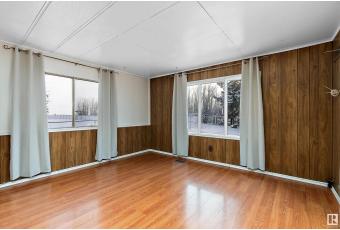

#### \$159,900

2 Bedroom, 1.00 Bathroom, 914 sqft Rural on 0.51 Acres

St. Francis, Rural Leduc County, AB

Affordable and full of potential, this mobile home is situated on a spacious 0.51-acre lot, providing ample room for outdoor activities or future improvements. Move-in ready with opportunities to customize to your taste, the home features 2 bedrooms and 1 bathroom with direct access to the main bedroom. A handy insulated storage shed adds extra space for tools or equipment, as well as an out-building at the rear of the property. Low maintenance yard backed by aspen poplars. Conveniently located on pavement near Warburg and just 30 minutes from Leduc, Drayton Valley, and Stony Plain, this property is perfect as a quiet retreat, investment, or starter home.

#### Interior

| Heating      | Forced Air-1, Natural Gas |
|--------------|---------------------------|
| Stories      | 1                         |
| Has Basement | Yes                       |
| Basement     | None, No Basement         |