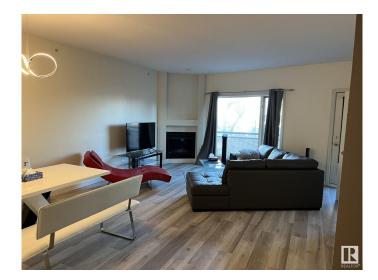

### \$268,000

2 Bedroom, 2.00 Bathroom, 1,055 sqft Condo / Townhouse on 0.00 Acres

WîhkwÃantôwin, Edmonton, AB

Metropol executive penthouse, 2 bedrooms, 2 baths, 1055 sqft., 9 foot ceilings, open island kitchen with white cupboards. Tile and laminate throughout except in the master bedroom has carpet, ceiling to floor windows. French doors open off living room to second bedroom which is set up as a den.Gas fireplace in living room, gas BBQ outlet on balcony. Upscale condominium in excellent condition.Quiet building, underground parking with storage in front.Close to shopping,the art district, walk and bike trails. Bus and LRT to downtown and U of A.

Fireplace Yes

Fireplaces Corner