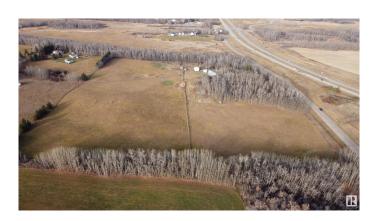

#### \$589,000

0 Bedroom, 0.00 Bathroom, Rural on 16.26 Acres

Aspen Estates (Parkland), Rural Parkland County, AB

Beautiful 16.26 acre property located half mile from the North Saskatchewan River just north of Devon off of Hwy 60. This property has smaller rolling hills and ideal for a walkout, mixed with trees and pasture, already fenced and cross fenced for horses and other farm animals. This lot is also sub-dividable, and makes it a great opportunity in a great location.

## **Exterior**

Exterior Features Cross Fenced, Fenced, Private Setting, Rolling Land, Schools,

Subdividable Lot, Treed Lot