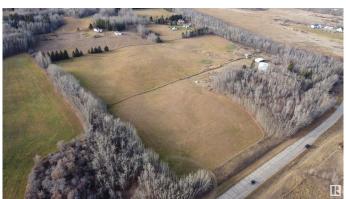

#### \$589,000

0 Bedroom, 0.00 Bathroom, Rural on 16.26 Acres

Aspen Estates (Parkland), Rural Parkland County, AB

Beautiful 16.26 acre property located half mile from the North Saskatchewan River just north of Devon off of Hwy 60. This property has smaller rolling hills and ideal for a walkout, mixed with trees and pasture, already fenced and cross fenced for horses and other farm animals. This lot is also sub-dividable, and makes it a great opportunity in a great location.

## **Exterior**

Exterior Features Cross Fenced, Fenced, Private Setting, Rolling Land, Schools,

Subdividable Lot, Treed Lot