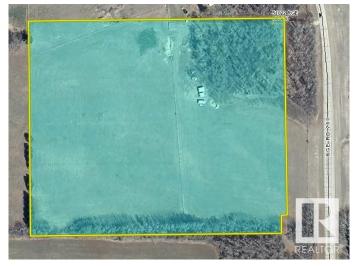

#### \$589,000

0 Bedroom, 0.00 Bathroom, Rural on 16.26 Acres

Aspen Estates (Parkland), Rural Parkland County, AB

Beautiful 16.26 acre property located half mile from the North Saskatchewan River just north of Devon off of Hwy 60. This property has smaller rolling hills and ideal for a walkout, mixed with trees and pasture, already fenced and cross fenced for horses and other farm animals. This lot is also sub-dividable, and makes it a great opportunity in a great location.

MLS® # E4413198 Price \$589,000

Bathrooms 0.00
Acres 16.26
Type Rural

Sub-Type Vacant Lot/Land

Status Active

## **Community Information**

Address 51022 Rge Rd 263

Area Rural Parkland County

Subdivision Aspen Estates (Parkland)

City Rural Parkland County

County ALBERTA

Province AB

Postal Code T7Y 1E3