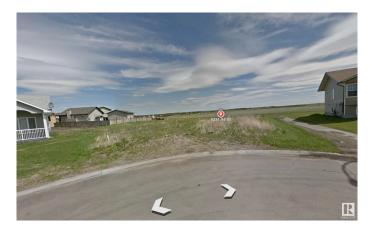

#### \$78,750

0 Bedroom, 0.00 Bathroom, Single Family on 0.00 Acres

Wembley, Wembley, AB

Discover a prime investment opportunity with this large vacant lot in the serene town of Wembley. Ideal for investors and builders, this parcel offers the perfect canvas to construct your dream home. Conveniently located near Wembley Elementary School and Helen E. Taylor School, the lot is also in close proximity to the Philip J. Currie Dinosaur Museum. With just a fifteen-minute drive to Grande Prairie, you can enjoy the tranquility of small-town living while staying connected to urban amenities. Don't miss out!

## **Community Information**

| Address     | 9331 94 Street |
|-------------|----------------|
| Area        | Wembley        |
| Subdivision | Wembley        |
| City        | Wembley        |
| County      | ALBERTA        |