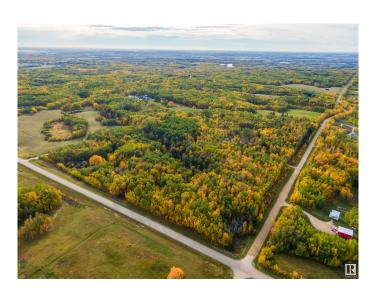

## \$725,000

0 Bedroom, 0.00 Bathroom, Rural on 38.55 Acres

None, Rural Parkland County, AB

Surrounded by the tranquility of nature, this parcel of land radiates a peaceful calm that words can't fully capture. Nearly forty acres of lush forest and untouched wilderness create a sanctuary where you can build the dream home you've always imagined. The building pocket has already been cleared and is ready for construction, with convenient access via a professionally laid wrap-around driveway. The flat, graded site provides the perfect foundation for your private oasis. Now is the perfect time to invest. Nestled next to the prestigious Paradise Hills, this is truly a one-of-a-kind acreage.

### **Exterior**

Exterior Features Corner Lot, Treed Lot, See Remarks