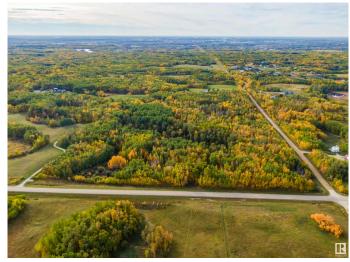

## \$725,000

0 Bedroom, 0.00 Bathroom, Rural on 38.55 Acres

None, Rural Parkland County, AB

Surrounded by the tranquility of nature, this parcel of land radiates a peaceful calm that words can't fully capture. Nearly forty acres of lush forest and untouched wilderness create a sanctuary where you can build the dream home you've always imagined. The building pocket has already been cleared and is ready for construction, with convenient access via a professionally laid wrap-around driveway. The flat, graded site provides the perfect foundation for your private oasis. Now is the perfect time to invest. Nestled next to the prestigious Paradise Hills, this is truly a one-of-a-kind acreage.

### **Exterior**

Exterior Features Corner Lot, Treed Lot, See Remarks