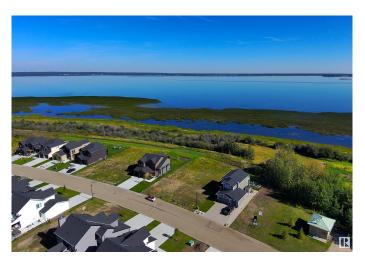

## \$99,000

0 Bedroom, 0.00 Bathroom, Rural on 0.17 Acres

Windmill Harbour, Rural Lac Ste. Anne County, AB

What a Place to Build Your Dream Home!!! Welcome to Windmill Harbour!! Beautiful Gated Community with Spectacular Views of Lac Ste Anne in your Backyard!! This Well Planned Community provides Great Development, Market Appeal Water Channels, and back lot Development. Future developments for Recreation Area are coming soon. The Marina is active and easy access to the Lake. Super Clean Canal with Aeration for a Super Clean Canal. This 7,687 sq/ft Lot backs onto Lac Ste Anne for Daily Views and a Peaceful Setting. There is a Boat Launch and RV Parking Storage in the Community for Convenience. HOA Fee of approx. \$200/month which includes Water/Sewer. Garbage Pickup and Snow Removal of Main Roads. Great Community and Lake Access. C2 will build Your Dream Home. Alberta beach is a few minutes away. Boat Slip at Marina for You Boat is available for Purchase. Take a Tour of this Lovely Gated Community to See What Lake Living Can Be!!

### **Exterior**

Exterior Features Backs Onto Lake, Boating, Cul-De-Sac, Environmental Reserve, Flat

Site, Gated Community, Golf Nearby, Level Land, Shopping Nearby,

Waterfront Property, Street Lighting