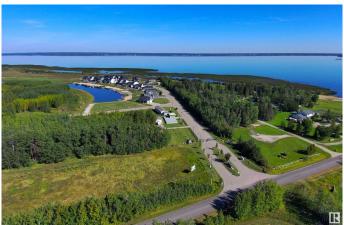

## \$99,000

0 Bedroom, 0.00 Bathroom, Rural on 0.17 Acres

Windmill Harbour, Rural Lac Ste. Anne County, AB

What a Place to Build Your Dream Home!!! Welcome to Windmill Harbour!! Beautiful Gated Community with Spectacular Views of Lac Ste Anne in your Backyard!! This Well Planned Community provides Great Development, Market Appeal Water Channels, and back lot Development. Future developments for Recreation Area are coming soon. The Marina is active and easy access to the Lake. Super Clean Canal with Aeration for a Super Clean Canal. This 7,687 sq/ft Lot backs onto Lac Ste Anne for Daily Views and a Peaceful Setting. There is a Boat Launch and RV Parking Storage in the Community for Convenience. HOA Fee of approx. \$200/month which includes Water/Sewer. Garbage Pickup and Snow Removal of Main Roads. Great Community and Lake Access. C2 will build Your Dream Home. Alberta beach is a few minutes away. Boat Slip at Marina for You Boat is available for Purchase. Take a Tour of this Lovely Gated Community to See What Lake Living Can Be!!

### **Exterior**

Exterior Features Backs Onto Lake, Boating, Cul-De-Sac, Environmental Reserve, Flat

Site, Gated Community, Golf Nearby, Level Land, Shopping Nearby,

Waterfront Property, Street Lighting