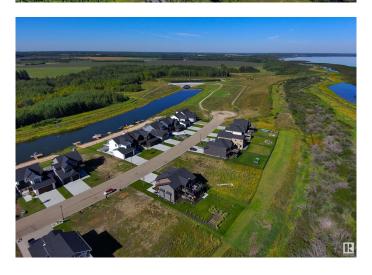

## \$99,000

0 Bedroom, 0.00 Bathroom, Rural on 0.17 Acres

Windmill Harbour, Rural Lac Ste. Anne County, AB

What a Place to Build Your Dream Home!!! Welcome to Windmill Harbour!! Beautiful Gated Community with Spectacular Views of Lac Ste Anne in your Backyard!! This Well Planned Community provides Great Development, Market Appeal Water Channels, and back lot Development. Future developments for Recreation Area are coming soon. The Marina is active and easy access to the Lake. Super Clean Canal with Aeration for a Super Clean Canal. This 7,687 sq/ft Lot backs onto Lac Ste Anne for Daily Views and a Peaceful Setting. There is a Boat Launch and RV Parking Storage in the Community for Convenience. HOA Fee of approx. \$200/month which includes Water/Sewer. Garbage Pickup and Snow Removal of Main Roads. Great Community and Lake Access. C2 will build Your Dream Home. Alberta beach is a few minutes away. Boat Slip at Marina for You Boat is available for Purchase. Take a Tour of this Lovely Gated Community to See What Lake Living Can Be!!

### **Exterior**

Exterior Features Backs Onto Lake, Boating, Cul-De-Sac, Environmental Reserve, Flat

Site, Gated Community, Golf Nearby, Level Land, Shopping Nearby,

Waterfront Property, Street Lighting