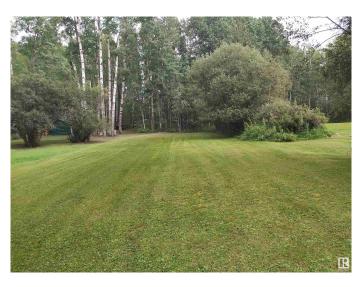

#### \$80,000

0 Bedroom, 0.00 Bathroom, Rural on 0.19 Acres

Silver Sands, Rural Lac Ste. Anne County, AB

DONT MISS OUT ON THIS 55' X 150' LOT LOCATED IN SILVER SANDS GOLF RESORT 2 LOTS BACK FROM THE LAKEFRONT ON THE SOUTH SIDE OF LAKE ISLE. THE LOT BACKS ONTO 1.26 ACRE COMMUNITY RESERVE. BUILD YOUR DREAM HOME AND ENJOY THE SUNSETS AND ACTIVITIES SUCH AS, BOATING, FISHING, WATER SPORTS AND FAMILY BARBECUES. NATURAL GAS, TELEPHONE, POWER ARE AT THE ROADWAY.

### Exterior

Exterior Features Beach Access, Boating, Flat Site, Golf Nearby, No Back Lane, No Through Road, Playground Nearby, Private Setting
Lot Description 16.76 X 45.72