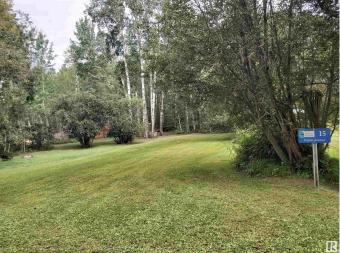

#### \$80,000

0 Bedroom, 0.00 Bathroom, Rural on 0.19 Acres

Silver Sands, Rural Lac Ste. Anne County, AB

DONT MISS OUT ON THIS 55' X 150' LOT LOCATED IN SILVER SANDS GOLF RESORT 2 LOTS BACK FROM THE LAKEFRONT ON THE SOUTH SIDE OF LAKE ISLE. THE LOT BACKS ONTO 1.26 ACRE COMMUNITY RESERVE. BUILD YOUR DREAM HOME AND ENJOY THE SUNSETS AND ACTIVITIES SUCH AS, BOATING, FISHING, WATER SPORTS AND FAMILY BARBECUES. NATURAL GAS, TELEPHONE, POWER ARE AT THE ROADWAY.

### Exterior

Exterior Features Beach Access, Boating, Flat Site, Golf Nearby, No Back Lane, No Through Road, Playground Nearby, Private Setting
Lot Description 16.76 X 45.72