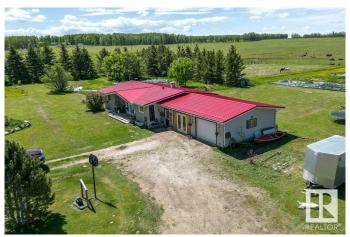

### \$595,000

4 Bedroom, 2.00 Bathroom, 1,270 sqft Rural on 159.01 Acres

None, Rural Yellowhead, AB

Make your ranching dreams come true in Yellowhead County! This unique property is situated on a dead end road just 2 minutes from pavement, and 4km south of Chip Lake near Wildwood. The south quarter features a 3-bedroom, 2.5 bathroom bungalow with recent upgrades and full basement. The oversized 2 car attached garage has been converted to a farm product processing area, but could easily be converted back to a garage. The developed farm yard includes a 40'x80' steel clad shop/barn with 220v power. Spread out on the grounds are 9 steel corrals with 4 automatic stock waterers and several open-faced animal shelters in size 24'x40' and 24'x50'.