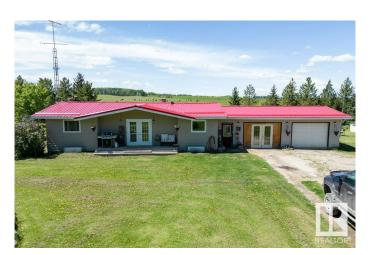

### \$595,000

4 Bedroom, 2.00 Bathroom, 1,270 sqft Rural on 159.01 Acres

None, Rural Yellowhead, AB

Make your ranching dreams come true in Yellowhead County! This unique property is situated on a dead end road just 2 minutes from pavement, and 4km south of Chip Lake near Wildwood. The south quarter features a 3-bedroom, 2.5 bathroom bungalow with recent upgrades and full basement. The oversized 2 car attached garage has been converted to a farm product processing area, but could easily be converted back to a garage. The developed farm yard includes a 40'x80' steel clad shop/barn with 220v power. Spread out on the grounds are 9 steel corrals with 4 automatic stock waterers and several open-faced animal shelters in size 24'x40' and 24'x50'.