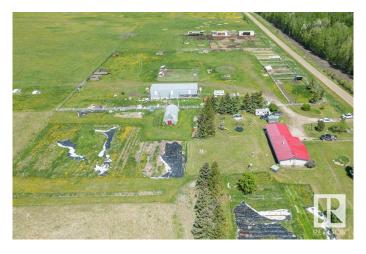

### \$595,000

4 Bedroom, 2.00 Bathroom, 1,270 sqft Rural on 159.01 Acres

None, Rural Yellowhead, AB

Make your ranching dreams come true in Yellowhead County! This unique property is situated on a dead end road just 2 minutes from pavement, and 4km south of Chip Lake near Wildwood. The south quarter features a 3-bedroom, 2.5 bathroom bungalow with recent upgrades and full basement. The oversized 2 car attached garage has been converted to a farm product processing area, but could easily be converted back to a garage. The developed farm yard includes a 40'x80' steel clad shop/barn with 220v power. Spread out on the grounds are 9 steel corrals with 4 automatic stock waterers and several open-faced animal shelters in size 24'x40' and 24'x50'.