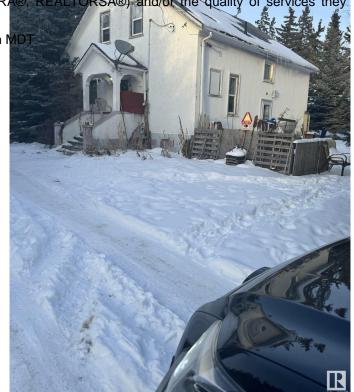

## \$1,899,000

0 Bedroom, 0.00 Bathroom, Rural on 21.18 Acres

None, Rural Leduc County, AB

Five minutes from Edmonton International Airport, 21.18 Acres zoned Country Residential with great exposure of Airport Road. Presently generating \$4700 rental income from various residential units on the property, rented on month to month basis, plus a vacant heated shop (rented in past) also can generate another \$500/month, also a vacant Barn can be rented for horses etc, numerous possibilities of generating more rental income. Property being sold at "As-is" basis, Country residential land use zone allows potential development of this property into 7 separate Estate lots, some of them backing to a natural creek.