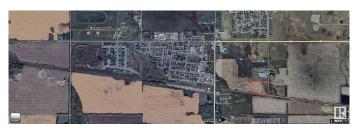

#### \$350,000

0 Bedroom, 0.00 Bathroom, Rural on 6.00 Acres

None, Rural Lamont County, AB

This 6-acre parcel of land, annexed to the Town and zoned Urban Reserve, is located in the growing community of Bruderheim. Three parcels of land to the west of this property are also for sale. There are over 20 acres +/- for future development.