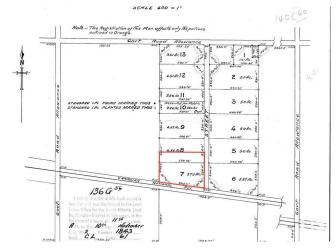

#### \$350,000

0 Bedroom, 0.00 Bathroom, Rural on 6.00 Acres

None, Rural Lamont County, AB

This 6-acre parcel of land, annexed to the Town and zoned Urban Reserve, is located in the growing community of Bruderheim. Three parcels of land to the west of this property are also for sale. There are over 20 acres +/- for future development.