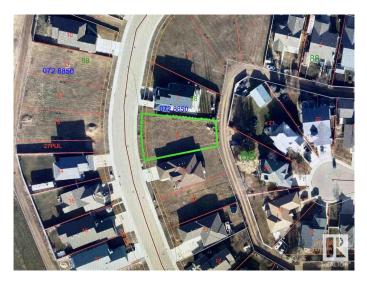

#### \$95,000

0 Bedroom, 0.00 Bathroom, Single Family on 0.00 Acres

Wetaskiwin, Wetaskiwin, AB

Welcome to Northmount! One of Wetaskiwin's nicest subdivisions. Surrounded by paved walking/biking paths, parks & walking distance to Wetaskiwin's health care district. Oversized lot is ready to build on measuring 707.5 square meters. Fantastic neighborhood to call home.

## **Community Information**

| Address     | 136 Northbend Drive |
|-------------|---------------------|
| Area        | Wetaskiwin          |
| Subdivision | Wetaskiwin          |
| City        | Wetaskiwin          |
| County      | ALBERTA             |
| Province    | AB                  |
| Postal Code | T9A 3N6             |