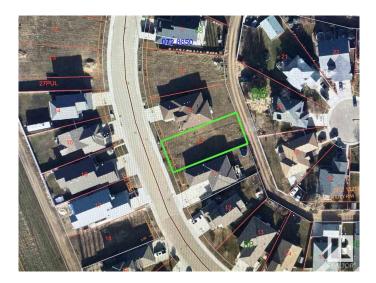

### \$82,000

0 Bedroom, 0.00 Bathroom, Single Family on 0.00 Acres

Wetaskiwin, Wetaskiwin, AB

Build your dream home! Fantastic opportunity to build in one of Wetaskiwin's best subdivisions. Measuring 616.9 square meters facing West and fenced on either side this lot is waiting for you.

## **Community Information**

| Address     | 128 Northbend Drive |
|-------------|---------------------|
| Area        | Wetaskiwin          |
| Subdivision | Wetaskiwin          |
| City        | Wetaskiwin          |
| County      | ALBERTA             |
| Province    | AB                  |
| Postal Code | T9A 3N6             |