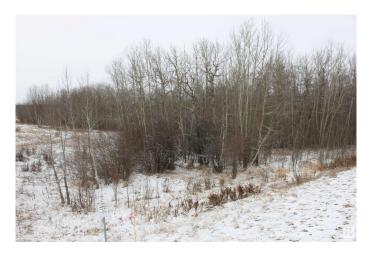

### \$80,000

0 Bedroom, 0.00 Bathroom, Rural on 2.02 Acres

Bilby Heights, Rural Lac Ste. Anne County, AB

Welcome to Bilby Heights and this 2.02 acre property. Just a short 5 min drive to Onoway which provides all the essential services needed - Gas Stations, Grocery Store, Banks, Dentist, Medi Centre, RCMP/Fire, New School and more. Also just a short 35 min commute to St. Albert and 45 min to Edmonton! Other notable attractions include the Bilby Natural Area and Imrie Park which offers all sorts of recreation, groomed x-country ski trails, snowshoeing, snowmobiling, hiking, wildlife viewing, and day use area, close to many lakes in the area for all your water sport activities!

#### **Exterior**

Exterior Features Backs Onto Park/Trees, Golf Nearby, Private Setting, Shopping Nearby