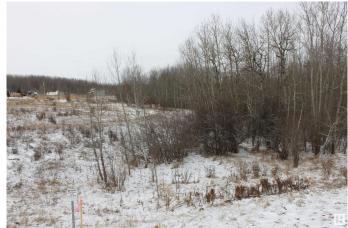

### \$80,000

0 Bedroom, 0.00 Bathroom, Rural on 2.02 Acres

Bilby Heights, Rural Lac Ste. Anne County, AB

Welcome to Bilby Heights and this 2.02 acre property. Just a short 5 min drive to Onoway which provides all the essential services needed - Gas Stations, Grocery Store, Banks, Dentist, Medi Centre, RCMP/Fire, New School and more. Also just a short 35 min commute to St. Albert and 45 min to Edmonton! Other notable attractions include the Bilby Natural Area and Imrie Park which offers all sorts of recreation, groomed x-country ski trails, snowshoeing, snowmobiling, hiking, wildlife viewing, and day use area, close to many lakes in the area for all your water sport activities!

#### **Exterior**

Exterior Features Backs Onto Park/Trees, Golf Nearby, Private Setting, Shopping Nearby