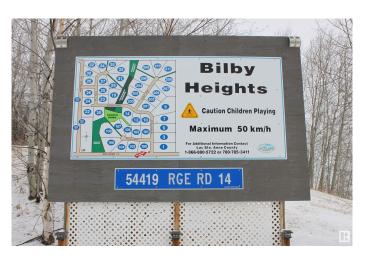

### \$80,000

0 Bedroom, 0.00 Bathroom, Rural on 2.02 Acres

Bilby Heights, Rural Lac Ste. Anne County, AB

Welcome to Bilby Heights and this 2.02 acre property. Just a short 5 min drive to Onoway which provides all the essential services needed - Gas Stations, Grocery Store, Banks, Dentist, Medi Centre, RCMP/Fire, New School and more. Also just a short 35 min commute to St. Albert and 45 min to Edmonton! Other notable attractions include the Bilby Natural Area and Imrie Park which offers all sorts of recreation, groomed x-country ski trails, snowshoeing, snowmobiling, hiking, wildlife viewing, and day use area, close to many lakes in the area for all your water sport activities!

## **Community Information**

Address 12 54419 Rge Rd 14

Area Rural Lac Ste. Anne County

Subdivision Bilby Heights

City Rural Lac Ste. Anne County

County ALBERTA

Province AB

Postal Code T0E 1V0