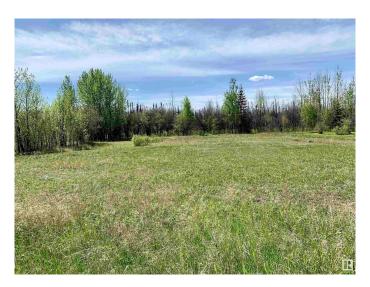

### \$69,000

0 Bedroom, 0.00 Bathroom, Rural on 0.90 Acres

Lobstick Resort, Rural Yellowhead, AB

This .9 acre lot nestled within the serene and picturesque setting of Lobstick Resort, a coveted destination known for its breathtaking natural beauty. Located just over an hour from Downtown Edmonton, this generously sized property offers an exceptional opportunity for you to build a dream retreat amid the splendour of Alberta's landscapes. With nearly an acre of land, you have ample space to design a custom home that blends seamlessly with the surrounding environment, whether it's a cozy cabin, a luxurious lodge, or a modern abode. Directly across the road from the river, the lot's location within Lobstick Resort means that you have easy access to a variety of recreational activities and amenities, including hiking, fishing, and winter sports, ensuring a lifestyle filled with adventure and relaxation.