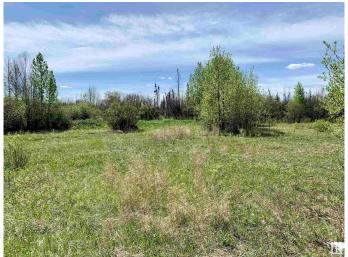

### \$69,000

0 Bedroom, 0.00 Bathroom, Rural on 0.90 Acres

Lobstick Resort, Rural Yellowhead, AB

This .9 acre lot nestled within the serene and picturesque setting of Lobstick Resort, a coveted destination known for its breathtaking natural beauty. Located just over an hour from Downtown Edmonton, this generously sized property offers an exceptional opportunity for you to build a dream retreat amid the splendour of Alberta's landscapes. With nearly an acre of land, you have ample space to design a custom home that blends seamlessly with the surrounding environment, whether it's a cozy cabin, a luxurious lodge, or a modern abode. Directly across the road from the river, the lot's location within Lobstick Resort means that you have easy access to a variety of recreational activities and amenities, including hiking, fishing, and winter sports, ensuring a lifestyle filled with adventure and relaxation.