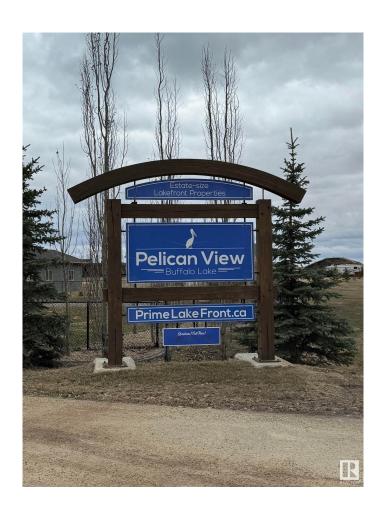

### \$134,990

0 Bedroom, 0.00 Bathroom, Rural on 0.25 Acres

Pelican View Estates, Rural Camrose County, AB

Escape to the Pelican View Estates and build your dream home. Live full time or spend the summers steps away from the North shore of Buffalo Lake. This lot has an exceptional location backing onto a storm pond. Architectural controls keep the style and quality of the homes to a standard you will love. The Estates hold many stunning residential homes, walking trails, sandy beaches and the town of Bashaw minutes away. Located 10 minutes from Bashaw, 2.5 hours from Calgary, 1 hour from Red Deer and only 2 hours from Edmonton - right in the heart of central Alberta! Start living life at the lake today! \*Purchase price + GST is applicable. Condo fees are for the operational costs of the water and sanitation system.

## **Community Information**

Address 158 Lakeshore Close

Area Rural Camrose County

Subdivision Pelican View Estates

City Rural Camrose County

County ALBERTA

Province AB

Postal Code T0B 0H3