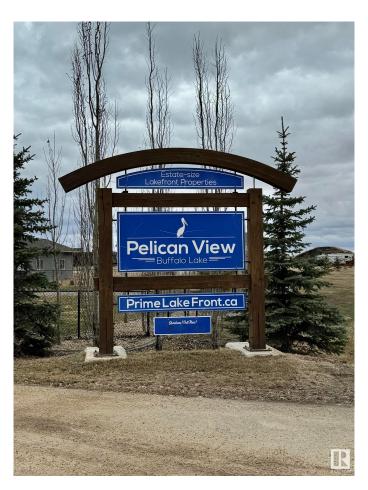

## \$134,990

0 Bedroom, 0.00 Bathroom, Rural on 0.26 Acres

Pelican View Estates, Rural Camrose County, AB

Escape to the Pelican View Estates and build your dream home. Live full time or spend the summers steps away from the North shore of Buffalo Lake. This lot backs onto a storm pond. Architectural controls keep the style and quality of the homes to a standard you will love. The Estates hold many stunning residential homes, walking trails, sandy beaches and the town of Bashaw 10 minutes away. Located 2.5 hours from Calgary, 1 hour from Red Deer and only 2 hours from Edmonton - right in central Alberta! Start living life at the lake today! \*Purchase price + GST is applicable. Condo fees are for the operational costs of the communal water and sanitation system.