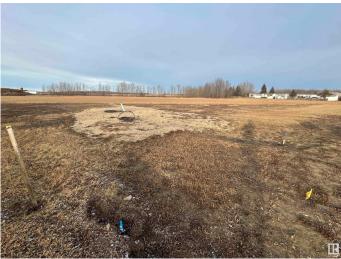

#### \$79,900

0 Bedroom, 0.00 Bathroom, Single Family on 0.00 Acres

Westlock, Westlock, AB

Welcome to your canvas of possibilities! Nestled in the heart of Westlock, Alberta, this expansive vacant lot presents a rare opportunity for your dream project. Boasting an ample size and a unique pie-shaped layout, this parcel of land offers endless potential for your imagination to take flight. Already equipped with water, sewer, power, and high-speed fiber optics directly into the lot, ensuring ease and convenience for development. Positioned adjacent to serene greenspace, offering a peaceful backdrop. Close proximity to the picturesque Whisselville Pond and the inviting Rotary Walking Trails, ideal for leisurely strolls and enjoying the beauty of nature. Seize this rare opportunity to own a large, well-serviced vacant lot in Westlock, Alberta. With its prime location, abundant amenities, and utilities already in place, this property is a gateway to realizing your vision.

## Exterior

Exterior Features Flat Site, Playground Nearby