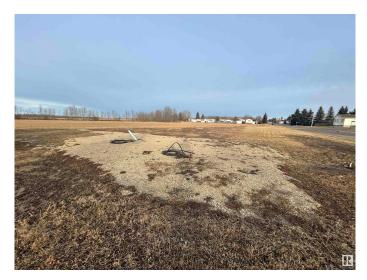

#### \$79,900

0 Bedroom, 0.00 Bathroom, Single Family on 0.00 Acres

Westlock, Westlock, AB

Welcome to your canvas of possibilities! Nestled in the heart of Westlock, Alberta, this expansive vacant lot presents a rare opportunity for your dream project. Boasting an ample size and a unique pie-shaped layout, this parcel of land offers endless potential for your imagination to take flight. Already equipped with water, sewer, power, and high-speed fiber optics directly into the lot, ensuring ease and convenience for development. Positioned adjacent to serene greenspace, offering a peaceful backdrop. Close proximity to the picturesque Whisselville Pond and the inviting Rotary Walking Trails, ideal for leisurely strolls and enjoying the beauty of nature. Seize this rare opportunity to own a large, well-serviced vacant lot in Westlock, Alberta. With its prime location, abundant amenities, and utilities already in place, this property is a gateway to realizing your vision.

## Exterior

Exterior Features Flat Site, Playground Nearby