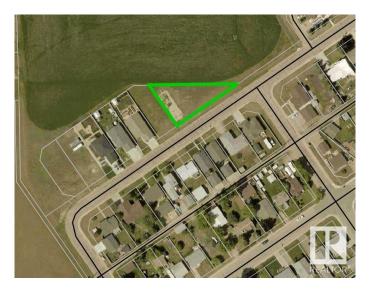

# \$79,900 - 9832 111 Street, Westlock

MLS® #E4367627

#### \$79,900

0 Bedroom, 0.00 Bathroom, Single Family on 0.00 Acres

Westlock, Westlock, AB

Welcome to your canvas of possibilities! Nestled in the heart of Westlock, Alberta, this expansive vacant lot presents a rare opportunity for your dream project. Boasting an ample size and a unique pie-shaped layout, this parcel of land offers endless potential for your imagination to take flight. Already equipped with water, sewer, power, and high-speed fiber optics directly into the lot, ensuring ease and convenience for development. Positioned adjacent to serene greenspace, offering a peaceful backdrop. Close proximity to the picturesque Whisselville Pond and the inviting Rotary Walking Trails, ideal for leisurely strolls and enjoying the beauty of nature. Seize this rare opportunity to own a large, well-serviced vacant lot in Westlock, Alberta. With its prime location, abundant amenities, and utilities already in place, this property is a gateway to realizing your vision.

### **Community Information**

| Address     | 9832 111 Street |
|-------------|-----------------|
| Area        | Westlock        |
| Subdivision | Westlock        |
| City        | Westlock        |
| County      | ALBERTA         |
| Province    | AB              |
| Postal Code | T7P 0C6         |