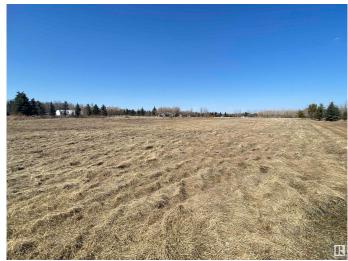

#### \$89,000

0 Bedroom, 0.00 Bathroom, Rural on 4.33 Acres

Westview Estates, Rural Westlock County, AB

Rare Opportunity! Here is your chance to own 4.33 acres in Westview Estates! So much potential to build your dream home in this Executive Estates whichis located right next to the Westlock Golf Club. Property includes a large approx. 35ft deep dugout you could easily stock with fish. Lots of options of spots,to build.