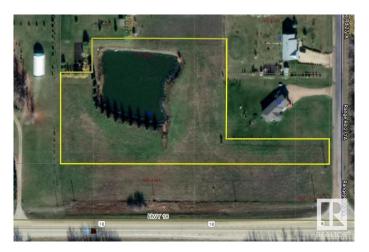

#### \$89,000

0 Bedroom, 0.00 Bathroom, Rural on 4.33 Acres

Westview Estates, Rural Westlock County, AB

Rare Opportunity! Here is your chance to own 4.33 acres in Westview Estates! So much potential to build your dream home in this Executive Estates whichis located right next to the Westlock Golf Club. Property includes a large approx. 35ft deep dugout you could easily stock with fish. Lots of options of spots,to build.

# **Community Information**

Address #46 27118 Hwy 18

Area Rural Westlock County

Subdivision Westview Estates

City Rural Westlock County

County ALBERTA

Province AB

Postal Code T0O 0P0