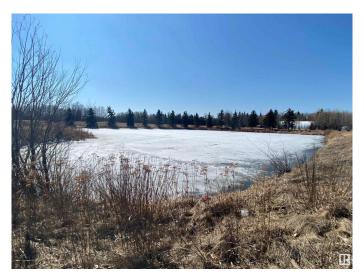

#### \$89,000

0 Bedroom, 0.00 Bathroom, Rural on 4.33 Acres

Westview Estates, Rural Westlock County, AB

Rare Opportunity! Here is your chance to own 4.33 acres in Westview Estates! So much potential to build your dream home in this Executive Estates whichis located right next to the Westlock Golf Club. Property includes a large approx. 35ft deep dugout you could easily stock with fish. Lots of options of spots,to build.