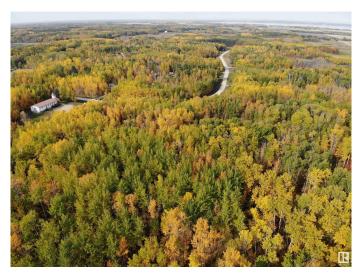

## \$100,000

0 Bedroom, 0.00 Bathroom, Rural on 4.42 Acres

Paradise Estates, Rural Lac Ste. Anne County, AB

Newly subdivided 4.42 acre lot ready for development in the subdivision of Paradise Estates. Only 10 minutes from Alberta Beach and half an hour from Stony Plain/Spruce Grove. Lot is mostly treed and offers great privacy. Buyer would bear the responsibility of developing an approach for access. GST applicable on sale. Dimensions on aerial photo approximate and for reference only.

## **Exterior**

Exterior Features Treed Lot