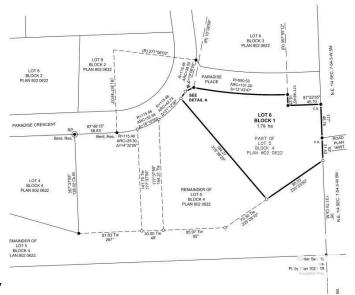

## \$100,000

0 Bedroom, 0.00 Bathroom, Rural on 4.42 Acres

Paradise Estates, Rural Lac Ste. Anne County, AB

Newly subdivided 4.42 acre lot ready for development in the subdivision of Paradise Estates. Only 10 minutes from Alberta Beach and half an hour from Stony Plain/Spruce Grove. Lot is mostly treed and offers great privacy. Buyer would bear the responsibility of developing an approach for access. GST applicable on sale. Dimensions on aerial photo approximate and for reference only.

#### **Essential Information**

MLS® # E4366734 Price \$100,000

Bathrooms 0.00
Acres 4.42
Type Rural

Sub-Type Vacant Lot/Land

Status Active