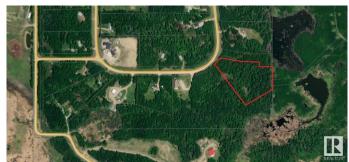

## \$100,000

0 Bedroom, 0.00 Bathroom, Rural on 4.42 Acres

Paradise Estates, Rural Lac Ste. Anne County, AB

Newly subdivided 4.42 acre lot ready for development in the subdivision of Paradise Estates. Only 10 minutes from Alberta Beach and half an hour from Stony Plain/Spruce Grove. Lot is mostly treed and offers great privacy. Buyer would bear the responsibility of developing an approach for access. GST applicable on sale. Dimensions on aerial photo approximate and for reference only.

# **Community Information**

Address 3524 Township Road 542

Area Rural Lac Ste. Anne County

Subdivision Paradise Estates

City Rural Lac Ste. Anne County

County ALBERTA

Province AB

Postal Code T0E 0A0