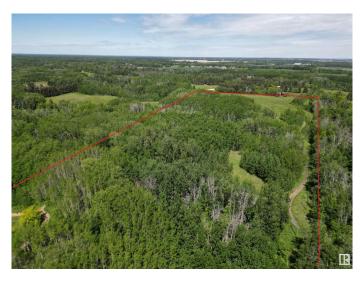

#### \$995,000

0 Bedroom, 0.00 Bathroom, Rural on 20.10 Acres

None, Rural Parkland County, AB

Right at Edmonton's south west boundary is this 20 acres. A nice mix of open rolling meadowlands and treed hills with walking trails. Birds and Wild life all around. Many very private building site options in the hills. Black Hawk and Petroleum Club Golf Courses are both nearby. There is also a more private access to this parcel from the south boundary on Twp Road 512 which may give the opportunity for further subdivision. This parcel is 1/2 mile outside Edmonton's south boundary so access would be 15 minutes to the Anthony Henday and the west Edmonton area and about 20 minutes to the International Airport Nisku/Leduc area.