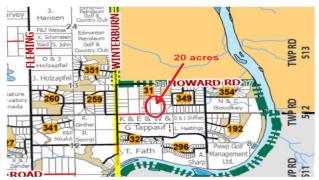

#### \$995,000

0 Bedroom, 0.00 Bathroom, Rural on 20.10 Acres

None, Rural Parkland County, AB

Right at Edmonton's south west boundary is this 20 acres. A nice mix of open rolling meadowlands and treed hills with walking trails. Birds and Wild life all around. Many very private building site options in the hills. Black Hawk and Petroleum Club Golf Courses are both nearby. There is also a more private access to this parcel from the south boundary on Twp Road 512 which may give the opportunity for further subdivision. This parcel is 1/2 mile outside Edmonton's south boundary so access would be 15 minutes to the Anthony Henday and the west Edmonton area and about 20 minutes to the International Airport Nisku/Leduc area.

## **Community Information**

Address 25522 Twp Road 512
Area Rural Parkland County

Subdivision None

City Rural Parkland County

County ALBERTA

Province AB

Postal Code T7Y 1A8