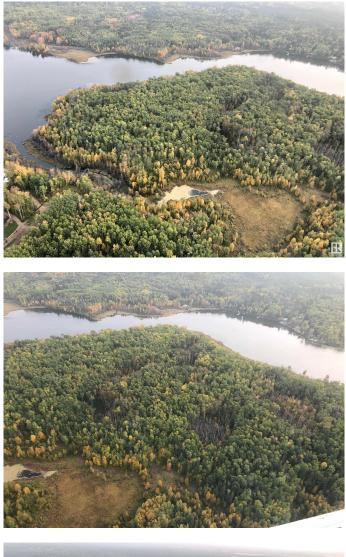

### \$1,650,000

0 Bedroom, 0.00 Bathroom, Rural on 55.48 Acres

None, Rural Westlock County, AB

55.48 acres of rolling topography with approximately 3000 feet of lake frontage, with title to water's edge. With many acres of shore being sand and gravel. Very secluded with a new road just into the property. This is a rare opportunity for you to own one of the largest, privately owned parcels of lake front property on this lake! Property is mostly bush with a great view of the lake. This lake is estimated to be only 65 km from Edmonton. Long Island Lake is an awesome venue for water sports, fishing, skating, kayaking, snowmobiling, quadding, etc. GST may be applicable. Being spring fed, the lake is one of the cleanest in Alberta. Only 2.5 miles off of HWY 801. Sellers will consider seller financing.

#### Exterior

Exterior Features Backs Onto Lake, Beach Access, Boating, Lake View, Private Fishing, Subdividable Lot, Waterfront Property