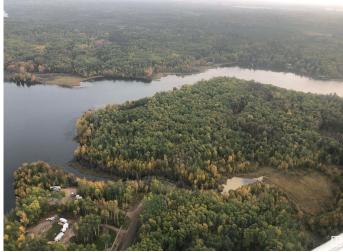

### \$1,650,000

0 Bedroom, 0.00 Bathroom, Rural on 55.48 Acres

None, Rural Westlock County, AB

55.48 acres of rolling topography with approximately 3000 feet of lake frontage, with title to water's edge. With many acres of shore being sand and gravel. Very secluded with a new road just into the property. This is a rare opportunity for you to own one of the largest, privately owned parcels of lake front property on this lake! Property is mostly bush with a great view of the lake. This lake is estimated to be only 65 km from Edmonton. Long Island Lake is an awesome venue for water sports, fishing, skating, kayaking, snowmobiling, quadding, etc. GST may be applicable. Being spring fed, the lake is one of the cleanest in Alberta. Only 2.5 miles off of HWY 801. Sellers will consider seller financing.

#### Exterior

Exterior Features Backs Onto Lake, Beach Access, Boating, Lake View, Private Fishing, Subdividable Lot, Waterfront Property