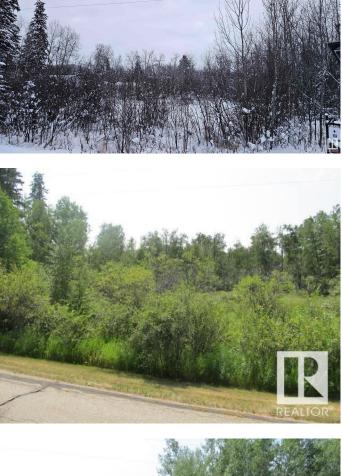

## \$250,000

0 Bedroom, 0.00 Bathroom, Rural on 3.09 Acres

Voyageur Estates, Rural Strathcona County, AB

Beautiful treed 3+ acres lot. Great building site to built your dream home.. Enjoy your privacy and wild life. All while being less then 30 mins to the city. Quick access to the Yelllowhead or Wye Rd. Elk Island National Park and Blackfoot Trails are so close..

# **Community Information**

| Address     | 398 52152 Rr 210        |
|-------------|-------------------------|
| Area        | Rural Strathcona County |
| Subdivision | Voyageur Estates        |
| City        | Rural Strathcona County |
| County      | ALBERTA                 |
| Province    | AB                      |
| Postal Code | T8G 1A5                 |