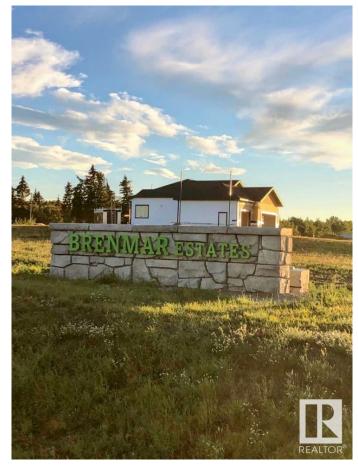

#### \$190,000

0 Bedroom, 0.00 Bathroom, Rural on 2.26 Acres

Brenmar Estates, Rural Parkland County, AB

Beautiful acreage living on 2 acre lots.

Convenient location - 6 MIN to Spruce Grove.

ONLY 20 MIN to Edmonton. Majority of lots have WALKOUT BASEMENT potential and are surrounded by natural trees and forest for added privacy. Built on a brand new paved Campsite Road, several lots have shop and secondary garage potential. Power and gas are at the property line. Enjoy a perfect combination of country living in a architecturally controlled subdivision with quick access to Spruce Grove, St. Albert and Edmonton.

## **Community Information**

Address 35 54104 Rr 274

Area Rural Parkland County

Subdivision Brenmar Estates

City Rural Parkland County

County ALBERTA

Province AB

Postal Code T7X 3S4