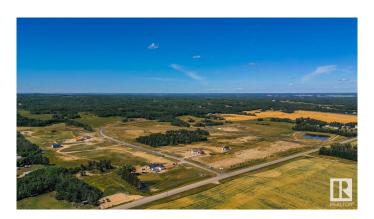

#### \$190,000

0 Bedroom, 0.00 Bathroom, Rural on 2.26 Acres

Brenmar Estates, Rural Parkland County, AB

Beautiful acreage living on 2 acre lots.

Convenient location - 6 MIN to Spruce Grove.

ONLY 20 MIN to Edmonton. Majority of lots have WALKOUT BASEMENT potential and are surrounded by natural trees and forest for added privacy. Built on a brand new paved Campsite Road, several lots have shop and secondary garage potential. Power and gas are at the property line. Enjoy a perfect combination of country living in a architecturally controlled subdivision with quick access to Spruce Grove, St. Albert and Edmonton.

## **Community Information**

Address 35 54104 Rr 274

Area Rural Parkland County

Subdivision Brenmar Estates

City Rural Parkland County

County ALBERTA

Province AB

Postal Code T7X 3S4

#### **Exterior**

Exterior Features Backs Onto Park/Trees, Corner Lot, Environmental Reserve, Flat Site,

See Remarks, Street Lighting