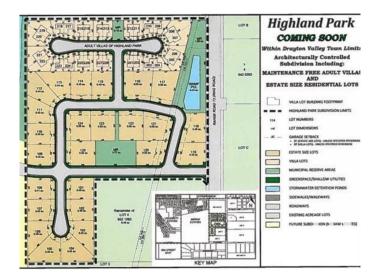

#### \$1,399,000

0 Bedroom, 0.00 Bathroom, Single Family on 0.00 Acres

Drayton Valley, Drayton Valley, AB

Highland Park! New subdivision within Drayton Valley town limits with access off the Ring Road (Range Road 73). Proposed to include maintenance free adult living villas as well as estate size residential lots ranging from 0.40 acres to 0.55 acres. Total parcel size is 23.05 acres.