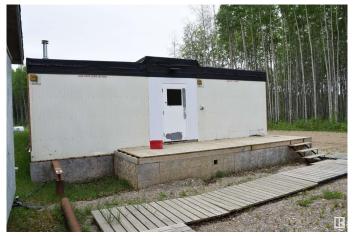

#### \$40,000

9 Bedroom, 10.00 Bathroom, 3,254 sqft Single Family on 2.76 Acres

Red Earth Creek, Red Earth Creek, AB

"Civil Enforcement Sale" This 3,255 sq.ft. 9 Bedroom, 9 Bathroom + 1 Bathroom in the Pump House, Single Family/Commercial Rooming House is for sale 50% Ownership, the other 50% can be Purchased by going to Court through Partition and Sale. The place is in need of some work but, it would make a Beautiful Place to call Home or otherwise. There is a Pump House, 2 Decks, 9 Campsites and plenty of room for what ever you want. All information and measurements have been obtained from the M.D. of Opportunity No. 17, or assumed, and could not be confirmed. "The measurements represented do not imply they are in accordance with the Residential Measurement Standard in Alberta". There is NO ACCESS to the property, drive-by's only and please respect the Owner's situation.

## **Amenities**

Amenities Deck Parking Spaces 12

Parking See Remarks

#### **Exterior**

Exterior Wood, Metal

Exterior Features Commercial, Flat Site, Landscaped, Schools, Shopping Nearby, Treed

Lot

Roof Roll Roofing
Construction Wood, Metal
Foundation See Remarks