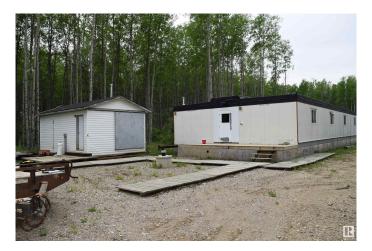

#### \$40,000

9 Bedroom, 10.00 Bathroom, 3,254 sqft Single Family on 2.76 Acres

Red Earth Creek, Red Earth Creek, AB

"Civil Enforcement Sale" This 3,255 sq.ft. 9 Bedroom, 9 Bathroom + 1 Bathroom in the Pump House, Single Family/Commercial Rooming House is for sale 50% Ownership, the other 50% can be Purchased by going to Court through Partition and Sale. The place is in need of some work but, it would make a Beautiful Place to call Home or otherwise. There is a Pump House, 2 Decks, 9 Campsites and plenty of room for what ever you want. All information and measurements have been obtained from the M.D. of Opportunity No. 17, or assumed, and could not be confirmed. "The measurements represented do not imply they are in accordance with the Residential Measurement Standard in Alberta". There is NO ACCESS to the property, drive-by's only and please respect the Owner's situation.

## **Amenities**

Amenities Deck Parking Spaces 12

Parking See Remarks

#### **Exterior**

Exterior Wood, Metal

Exterior Features Commercial, Flat Site, Landscaped, Schools, Shopping Nearby, Treed

Lot

Roof Roll Roofing
Construction Wood, Metal
Foundation See Remarks