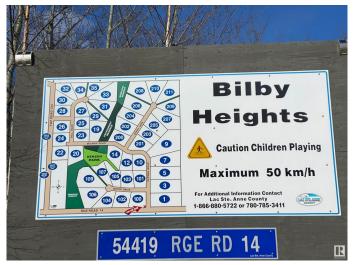

#### **Essential Information**

MLS® # E4286999 Price \$94,900

Bathrooms 0.00
Acres 2.52
Type Rural

Sub-Type Vacant Lot/Land

Status Active

Address 14 54419 Rge Rd 14

Area Rural Lac Ste. Anne County

Subdivision Bilby Heights