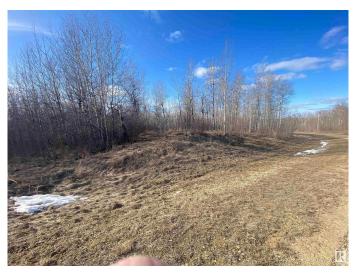

## \$94,900

0 Bedroom, 0.00 Bathroom, Rural on 2.52 Acres

Bilby Heights, Rural Lac Ste. Anne County, AB

This 2.52 Acre Lot 10 minutes North of Stony Plain has pavement most of the way to the Subdivision. Lots of Trees and Recreational areas to enjoy. Located next to a reserve.