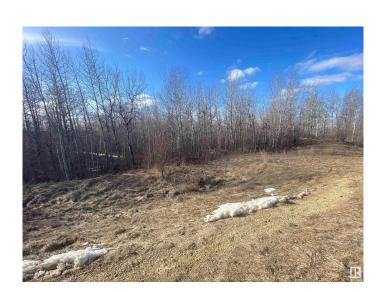

## \$94,900

0 Bedroom, 0.00 Bathroom, Rural on 2.52 Acres

Bilby Heights, Rural Lac Ste. Anne County, AB

This 2.52 Acre Lot 10 minutes North of Stony Plain has pavement most of the way to the Subdivision. Lots of Trees and Recreational areas to enjoy. Located next to a reserve.