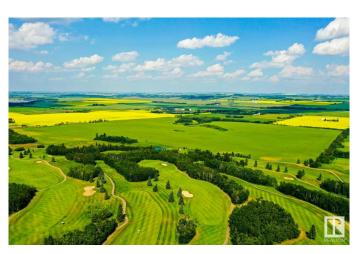

## \$4,999,000

0 Bedroom, 0.00 Bathroom, Rural on 136.43 Acres

None, Rural Red Deer County, AB

136.43 Acres of PRIME Residential Mixed Development Land adjoining the Current Hazelwood Residential Development and the Innisfail Golf Club right in the Heart of Innisfail Alberta. This unique property is an Excellent Investment and Development Opportunity while Currently serving Agricultural needs. Zoned RD (Reserved for Future Development within Innisfail's current NASP) this Land is an Integral and Main Component to the Expansion of the Innisfail Community. This is a Very Rare Investment Opportunity!