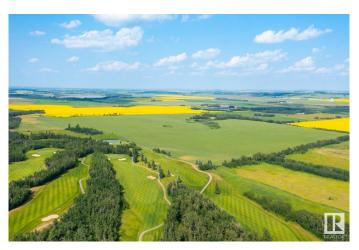

## \$4,999,000

0 Bedroom, 0.00 Bathroom, Rural on 136.43 Acres

None, Rural Red Deer County, AB

136.43 Acres of PRIME Residential Mixed Development Land adjoining the Current Hazelwood Residential Development and the Innisfail Golf Club right in the Heart of Innisfail Alberta. This unique property is an Excellent Investment and Development Opportunity while Currently serving Agricultural needs. Zoned RD (Reserved for Future Development within Innisfail's current NASP) this Land is an Integral and Main Component to the Expansion of the Innisfail Community. This is a Very Rare Investment Opportunity!