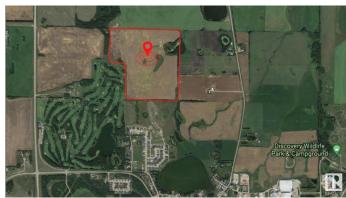

## \$4,999,000

0 Bedroom, 0.00 Bathroom, Rural on 136.43 Acres

None, Rural Red Deer County, AB

136.43 Acres of PRIME Residential Mixed Development Land adjoining the Current Hazelwood Residential Development and the Innisfail Golf Club right in the Heart of Innisfail Alberta. This unique property is an Excellent Investment and Development Opportunity while Currently serving Agricultural needs. Zoned RD (Reserved for Future Development within Innisfail's current NASP) this Land is an Integral and Main Component to the Expansion of the Innisfail Community. This is a Very Rare Investment Opportunity!

## **Community Information**

Address Twp 360 Rr 283c

Area Rural Red Deer County

Subdivision None

City Rural Red Deer County

County ALBERTA

Province AB

Postal Code T4G 1R7