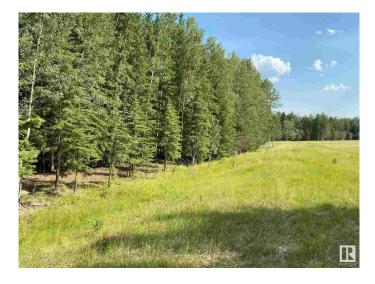

#### \$395,000

0 Bedroom, 0.00 Bathroom, Rural on 150.22 Acres

None, Rural Brazeau County, AB

Such a beautiful 150.2 ACRES of pasture or crop land with only one subdivision taken out. SURFACE LEASE revenue \$5,850 per year with ARC. (2 Wellsite & 2 access roads). There is Potential for two more subdivisions. Open area is fenced. JUST 9 PAVED MILES FROM TOWN. LAND COULD HANDLE 40 COW/CALF PAIR or 50 acres of crop land. THERE IS ABOUT 60 ACRES OPEN.