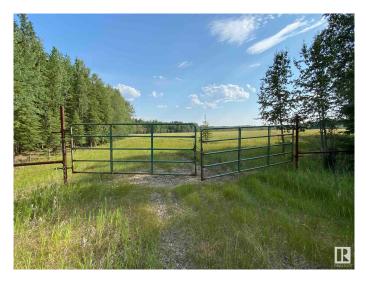

#### \$395,000

0 Bedroom, 0.00 Bathroom, Rural on 150.22 Acres

None, Rural Brazeau County, AB

Such a beautiful 150.2 ACRES of pasture or crop land with only one subdivision taken out. SURFACE LEASE revenue \$5,850 per year with ARC. (2 Wellsite & 2 access roads). There is Potential for two more subdivisions. Open area is fenced. JUST 9 PAVED MILES FROM TOWN. LAND COULD HANDLE 40 COW/CALF PAIR or 50 acres of crop land. THERE IS ABOUT 60 ACRES OPEN.