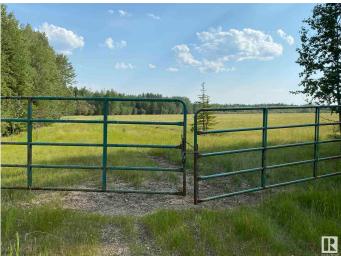

#### \$395,000

0 Bedroom, 0.00 Bathroom, Rural on 150.22 Acres

None, Rural Brazeau County, AB

Such a beautiful 150.2 ACRES of pasture or crop land with only one subdivision taken out. SURFACE LEASE revenue \$5,850 per year with ARC. (2 Wellsite & 2 access roads). There is Potential for two more subdivisions. Open area is fenced. JUST 9 PAVED MILES FROM TOWN. LAND COULD HANDLE 40 COW/CALF PAIR or 50 acres of crop land. THERE IS ABOUT 60 ACRES OPEN.